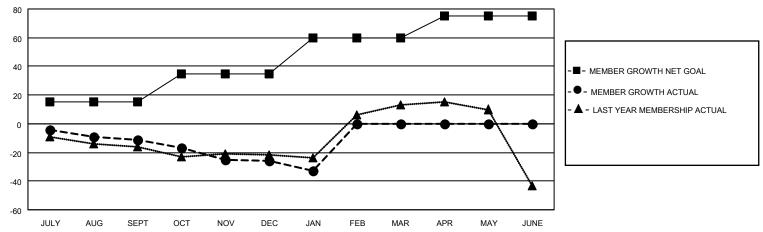

## MONTHLY MEMBERSHIP PROGRESS REPORT

LOCATION ONTARIO District A 12 Results as of: 1/31/2021

| Clubs         |               |             |               | Members               |                        |                         |                                                    |  |
|---------------|---------------|-------------|---------------|-----------------------|------------------------|-------------------------|----------------------------------------------------|--|
|               | RESULTS FOR   | R 2020-2021 |               | RESULTS FOR 2020-2021 |                        |                         |                                                    |  |
| QUARTER       | NEW CLUB GOAL | NEW CLUBS   | DROPPED CLUBS | QUARTER MEME          | BER GROWTH NET<br>GOAL | MEMBER GROWTH<br>ACTUAL | DROPPED<br>MEMBERS ACTUAL<br>(including transfers) |  |
| JULY/AUG/SEPT | 0             | 0           | 1             | JULY/AUG/SEPT         | 15                     | 7                       | 18                                                 |  |
| OCT/NOV/DEC   | 1             | 0           | 0             | OCT/NOV/DEC           | 20                     | 22                      | 34                                                 |  |
| JAN/FEB/MAR   | 2             | 0           | 0             | JAN/FEB/MAR           | 25                     | 3                       | 8                                                  |  |
| APR/MAY/JUNE  | 0             | 0           | 0             | APR/MAY/JUNE          | 15                     | 0                       | 0                                                  |  |

## GOALS AND ACTUAL MEMBERS CUMULATIVE

| DROPPED CLUBS: 1 |    | 19 CLUBS OF 47 ADDED 1 OR MORE<br>NEW MEMBERS | GENDER DISTRIBUTION  MALE 622 (62.89%) |              |     |
|------------------|----|-----------------------------------------------|----------------------------------------|--------------|-----|
| DROPPED MEMBERS  |    |                                               | FEMALE                                 | 367 (37.11%) |     |
| DECEASED         | 9  | CLICK HERE FOR CUMULATIVE                     | TOTAL FAMILY UNIT MEMBERS              |              | 215 |
| CLUB CANCELLED   | 0  | MEMBERSHIP DATA                               |                                        |              | 111 |
| OTHER            | 51 | <b>II</b>                                     | FAMILY MEMBERS PAYING HALF DUES        |              | ''' |
| TOTAL            | 60 |                                               |                                        |              |     |