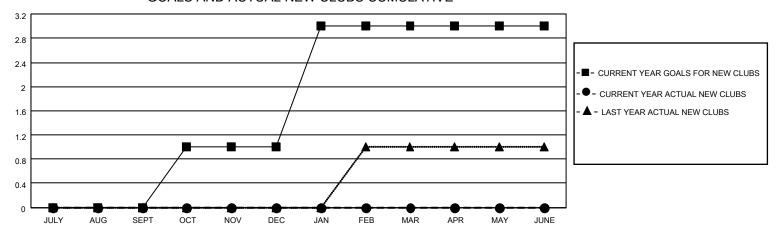

## MONTHLY MEMBERSHIP PROGRESS REPORT

LOCATION ONTARIO District A 12 Results as of: 1/31/2021

| Clubs         |               |             |               | Members               |                        |                         |                                                    |  |
|---------------|---------------|-------------|---------------|-----------------------|------------------------|-------------------------|----------------------------------------------------|--|
|               | RESULTS FOR   | R 2020-2021 |               | RESULTS FOR 2020-2021 |                        |                         |                                                    |  |
| QUARTER       | NEW CLUB GOAL | NEW CLUBS   | DROPPED CLUBS | QUARTER MEME          | BER GROWTH NET<br>GOAL | MEMBER GROWTH<br>ACTUAL | DROPPED<br>MEMBERS ACTUAL<br>(including transfers) |  |
| JULY/AUG/SEPT | 0             | 0           | 1             | JULY/AUG/SEPT         | 15                     | 7                       | 18                                                 |  |
| OCT/NOV/DEC   | 1             | 0           | 0             | OCT/NOV/DEC           | 20                     | 22                      | 34                                                 |  |
| JAN/FEB/MAR   | 2             | 0           | 0             | JAN/FEB/MAR           | 25                     | 3                       | 8                                                  |  |
| APR/MAY/JUNE  | 0             | 0           | 0             | APR/MAY/JUNE          | 15                     | 0                       | 0                                                  |  |

## GOALS AND ACTUAL NEW CLUBS CUMULATIVE